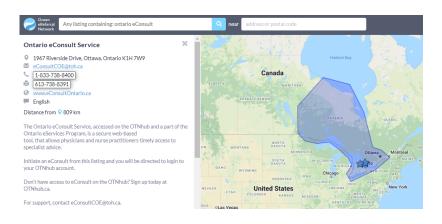

The "Ontario eConsult Service" is now available at OceanHealthmap.ca allowing clinicians to initiate an eConsult using Ocean to submit through to the OTNhub.

Initiate an eConsult directly from your EMR for EMRs integrated with Ocean

## **Get started today!**

- Are you already using both the Ontario eConsult on the OTNhub and an Ocean eReferral? Get started today by searching for "Ontario eConsult Service" in the Ocean Health Map.
- Using TELUS PS Suite?